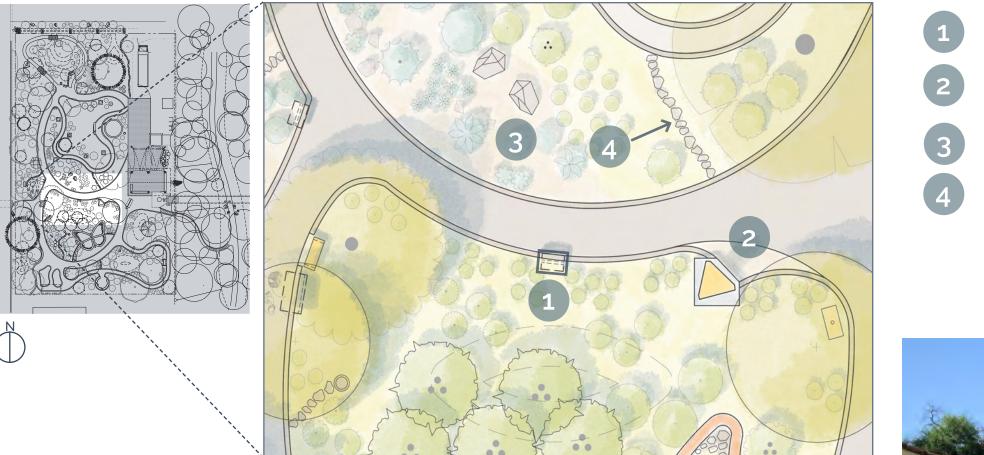

## **FRONT YARD GARDEN | RECOMMENDATIONS**

The Cactus & Succulents Garden on the opposite side of the path similarly shows arid-adapted plants that are easily grown at home.

Private Garden: Los Angeles, CA

Garden Introduction **interpretive sign** explaining the features of the new Front Yard Garden.

**Encompass the Tree of Life sculpture** inside the Front Yard Garden and leave a small gravel pathway/gathering area for guests to access the front of the sculpture.

Cactus & Succulents Garden on the opposite side of main path.

Informal path connecting the main path to the Chihuahuan Desert

Private Garden: Sacramento, CA